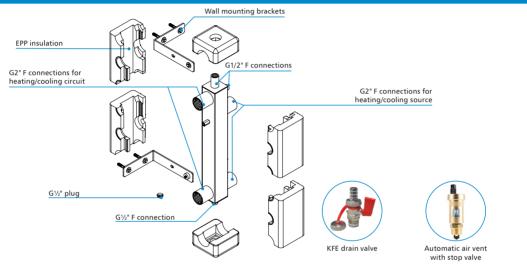

### DESCRIPTION OF THE DEVICE/SCOPE OF DELIVERY

Vertical low loss header KSV 160 HW should be connected to the heating/cooling circuits according to the marking on the connections: red colour = supply, blue colour = return from the system/to heat or cold source.

An automatic air vent with a stop valve should be screwed into the upper G1/2" F connection, and a KFE drain valve into the lower G1/2" F connection. The G1/2" F side connection (plugged) enables the temperature sensor sleeve to be screwed into (not included in the scope of delivery).